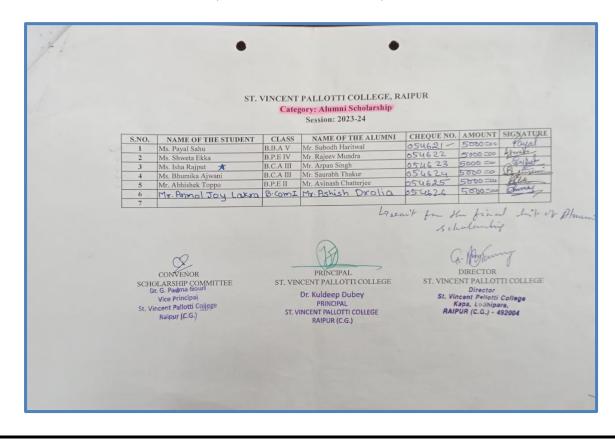

### 5.1.2. Students benefited by scholarships/freeships from the Institution

| Academic Session: 2023-24 |                                        |                   |                                  |  |  |  |  |  |  |
|---------------------------|----------------------------------------|-------------------|----------------------------------|--|--|--|--|--|--|
| S.No                      | Name of the Scheme                     | No.of<br>Students | Amount of<br>Scholarship (in Rs) |  |  |  |  |  |  |
| 1                         | Merit                                  | 36                | 126000                           |  |  |  |  |  |  |
| 2                         | Co-Curricular                          | 16                | 56000                            |  |  |  |  |  |  |
| 3                         | Christian Minority                     | 19                | 66500                            |  |  |  |  |  |  |
| 4                         | Economically Backward<br>Classes (EBC) | 20                | 70000                            |  |  |  |  |  |  |
| 5                         | Alumni                                 | 6                 | 30000                            |  |  |  |  |  |  |
|                           | TOTAL                                  | 97                | 348500                           |  |  |  |  |  |  |